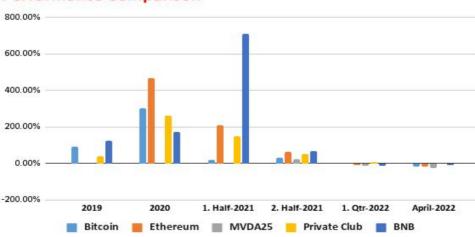

# Performance Comparison

MVDA25: Is a Basket Composed of the First 25 Tokens Constituting the Largest Trade Magnitude

Mobile Application