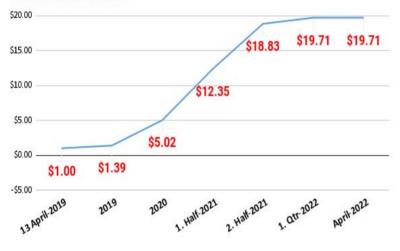

## **Price Performance**

## **Annual Performance Table**

|              | 13/04/2019 | 30/04/2022 | USD<br>100.000 | % Difference |
|--------------|------------|------------|----------------|--------------|
| BTC          | \$5.096    | \$37.821   | \$742.000      | 642%         |
| ETH          | \$164      | \$2.738    | \$1.670.000    | 1570%        |
| Private Club | \$1.00     | \$19.71    | \$1.971.000    | 1871%        |