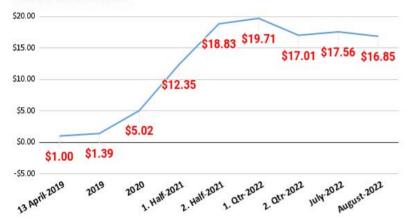

### **Price Performance**

### **Annual Performance Table**

|              | 13/04/2019 | 31.08.2022 | USD<br>100.000 | % Difference |
|--------------|------------|------------|----------------|--------------|
| BTC          | \$5.096    | \$20.049   | \$393.000      | 293%         |
| ETH          | \$164      | \$1.553    | \$947.000      | 847%         |
| Private Club | \$1.00     | \$16.85    | \$1.685.000    | 1585%        |