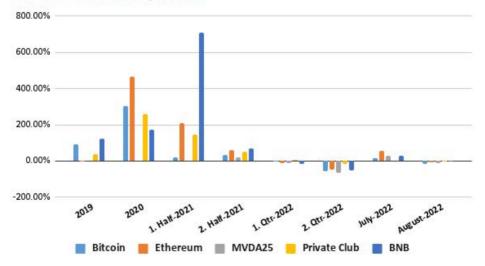

# Performance Comparison

MVDA25: Is a Basket Composed of the First 25 Tokens Constituting the Largest Trade Magnitude